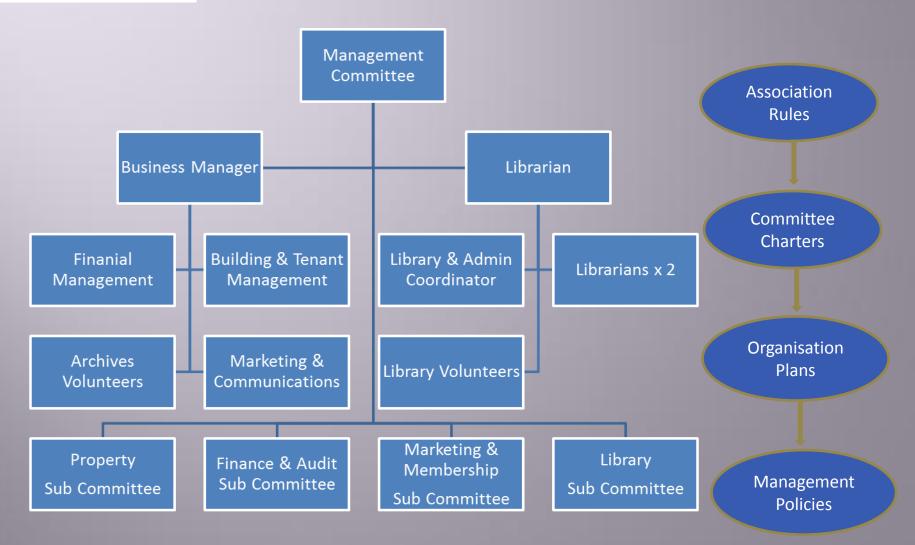

brant cultural institution in Melbourne by providing:

- A city-based centre for meeting, browsing, reading and attending cultural events;
- A recreational library service that draws on the best of current technology;
- A friendly and professional service;
- A lending collection of recreational reading which is of national significance;
- Public lectures, tours, exhibitions and other cultural events;
- Enhanced leisure services, such as comfortable seating, magazines, book clubs and small discussion groups;
- Regular newsletters to members, An accessible historical resource available to those interested in Melbourne's history;
- A well-maintained historic building which provides venues for a range of cultural events of significance to the city of Melbourne.



#### **Organisation Chart**



# Melbourne Athenaeum Library c. 1957





### The Melbourne Athenaeum Theatre, 2016



## THE MELBOURNE ATHENAEUM LIBRARY

THE PLEASURE OF WORDS



175
YEARS
SINCE 1839

#### **Cultural Partners**



NITE ART 15

















### Recent publications









# Library 2016









#### Website