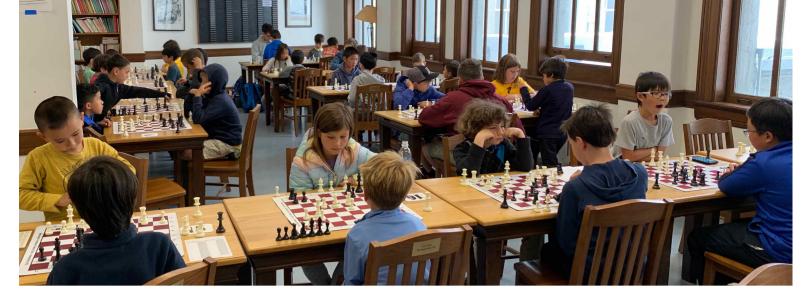

## 2020 U.S. Amateur Team West Scholastic Side Event

## Saturday, Feb 15

SFO Hyatt Regency Burlingame, CA 94010

> Entry Fee: \$196 - Teams

\$49 - Individual We will help find you a team!

## **Register:**

chessclub.org chessroom@milibrary.org (415) 393 - 0110 Type: 5 rounds Swiss TEAM tournament Teams: 4 players: avg rating must be <1200. Jan 2020 Supplement & CCA min. Time Control: 5SS G/30;d5 Onsite registration: Sat 9 - 10AM Rounds: Sat 10AM, 11:30AM, 1PM, 2:20PM, 3:40PM Prizes: Commemorative trophies to each player: Top 3 teams